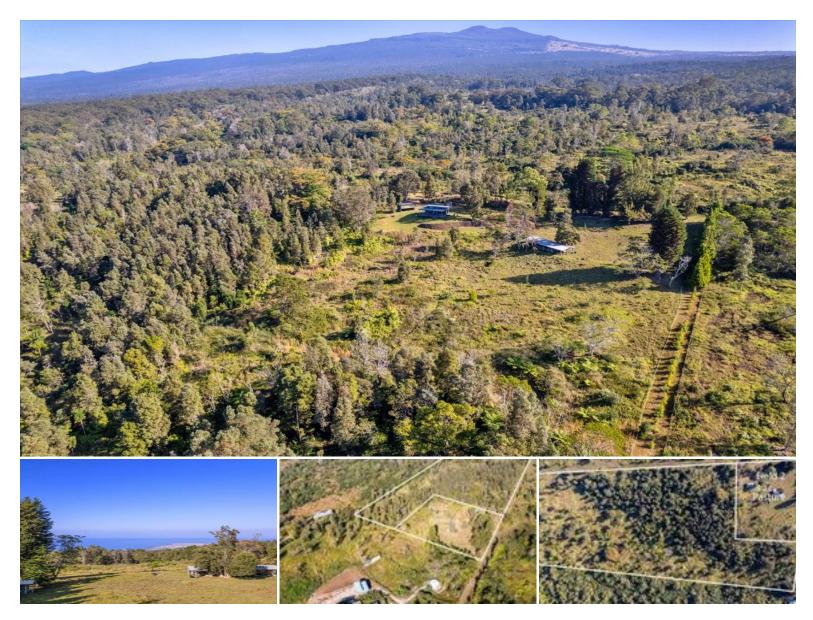

## 76-1285 WAIONO RANCH RD

House for Sale in North Kona, Big Island | MLS 716710

## 871,200 \$1,360,000

sqft land listing price

Escape to your own private paradise with this breathtaking 20-acre vacant land, less than 10 minutes from historic Holualoa Village, offering views of Kailua Bay and Hualalai. Nestled at an elevation of 2400 feet, this unique property provides the perfect blend of tranquility, natural beauty, and potential. With over 1,500 koa trees planted across the property, it offers a truly serene setting for those seeking a secluded retreat.