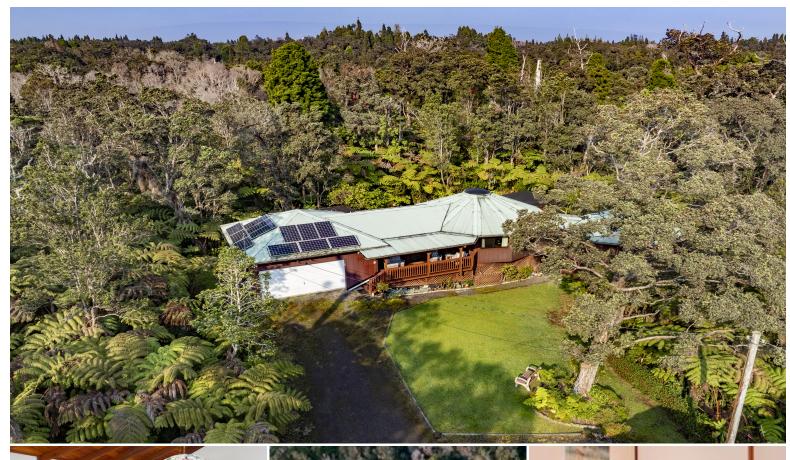

## **19-4235 WRIGHT RD**

House for Sale in Puna, Big Island | MLS 716202

65,340

1,224

**2** bedrooms

bathrooms

**\$599,000** listing price

Nestled into the heart of a 1.5-acre lush, tropical rainforest, this beautifully landscaped property offers a serene escape amidst towering, mature Ohia trees, koa trees, graceful Hapuu ferns, and vibrant native plantings. Experience the melodic calls of native Hawaiian volcano birds as you unwind in this peaceful haven.

This charming, custom, multi-faceted home features two bedrooms and two baths, perfect for a tranquil getaway or year-round living. A cozy fireplace provides

Listed by eXp Realty

Statewide Customer Support Offices on All Islands