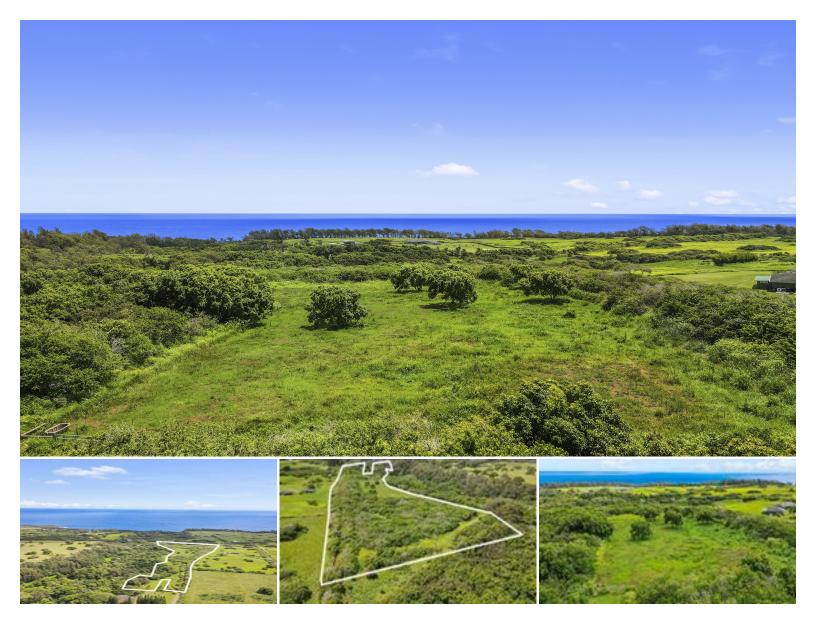

## 579,479 \$850,000

sqft land

listing price

Perched just above the North Kohala coastline in historic Halawa, this stunning 13.3 acre ocean view property is bordered by a gulch and seasonal stream on one side and flanked by large acreage on the other.

Featuring sweeping Pacific vistas from multiple potential building sites, this property offers unmatched privacy in a cool, breezy tropical climate. Most tropical fruits and plants thrive in this setting – perfect for growing vegetables year round. Steeped in history, this part of Kohala is famed for its jaw-dropping valleys and