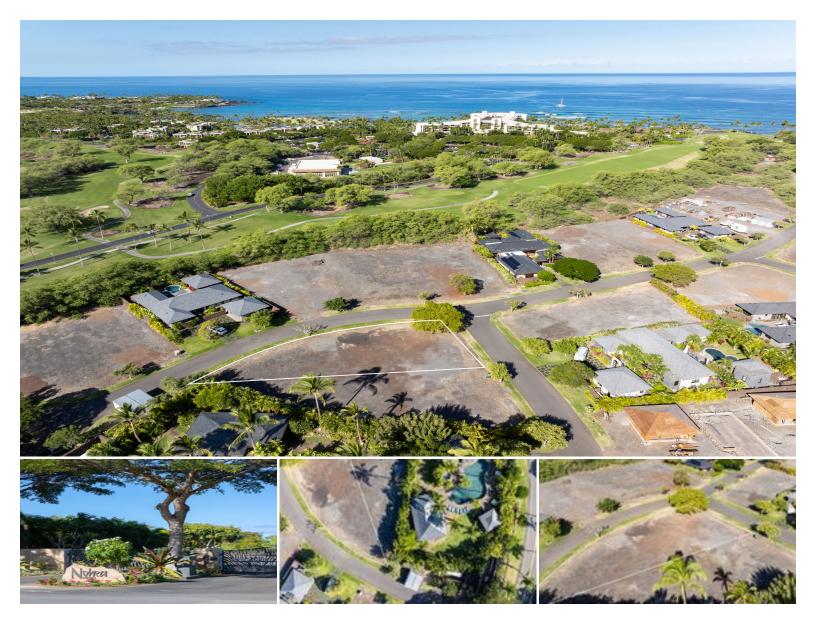

## **68-1017 NOHEA MAKAI ST**

House for Sale in South Kohala, Big Island | MLS 717522

11,468 sqft land

**\$795,000** listing price

Lowest Priced Lot in Mauna Lani... and Shovel ready opportunity with a permit and HOA approval in place to save your time & money! The approved plans include 3,211sf of air-conditioned space with 4BR 4.5BATH plus office, 650sf of total lanai space, a 2-car garage, a swimming pool and a spa.

Located in a unique spot within the Mauna Lani Resort by the Mauna Lani North Golf Course and next to the Mauna Lani Auberge to the south and Tommy Bahamas and the Shops at Mauna Lani to the east, Nohea is ideal for both