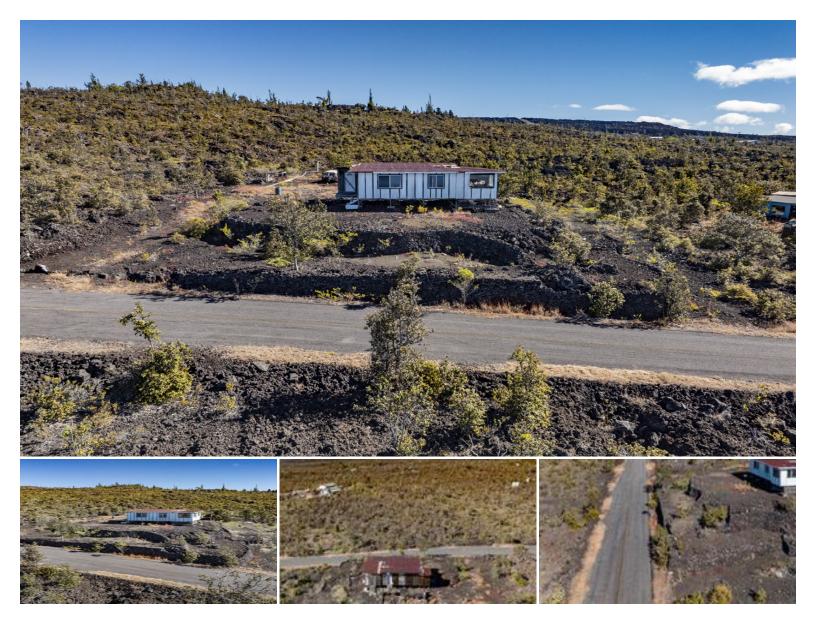

## **92-9172 REEF PKWY**

Land for Sale in South Kona, Big Island | MLS 716932

**87,120 \$77,000** sqft land listing price

Discover the potential of this exceptional opportunity in Hawaiian Ocean View Estates (HOVE)! Nestled at 92-9172 Reef Parkway, these two adjacent lots, each 1 acre, combine for a spacious total of 2 acres. Listed at just \$77,000, this property is an ideal foundation to create your dream off-grid retreat or family compound. The property features beautifully crafted rock walls and site preparation that provides convenient access for driving onto the property—something rare among unimproved lots in HOVE. A storage shed is included on-site, but access is not