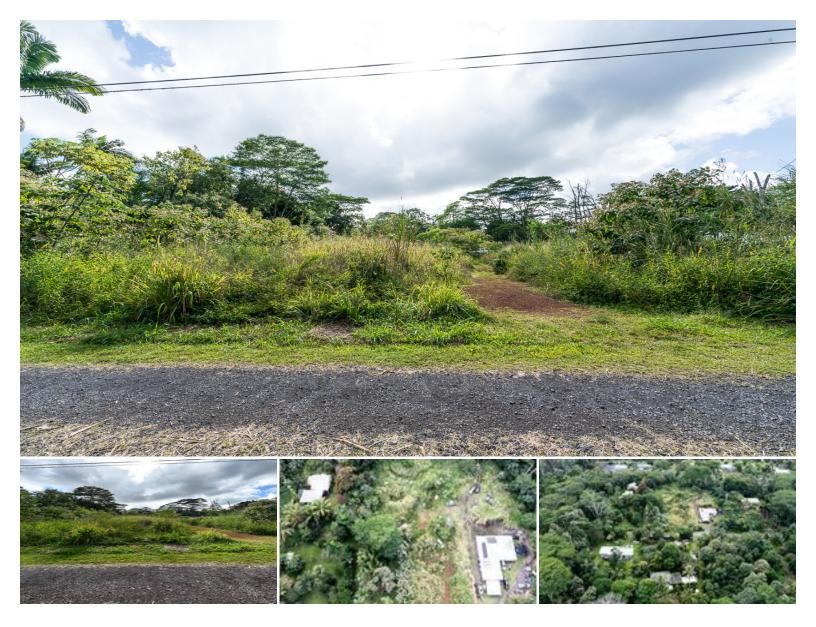

## 15-2060 12TH AVE

House for Sale in Puna, Big Island | MLS 717346

43,560 \$110,000

sqft land

listing price

Wow, what a great opportunity to own a prime lot in Hawaiian Paradise Park! This one-acre parcel off Makuu Dr. is located near the end of a quiet dead-end street with little to no thru traffic and in what is considered the "sunbelt" of the Park! A blank canvas awaiting your dream build!

Currently lush with overgrowth, there once existed an oversized driveway entrance and foundation for a large custom home. Seller received house plans when purchasing lot in 2016. Permits have since expired but Seller will hand over plans at