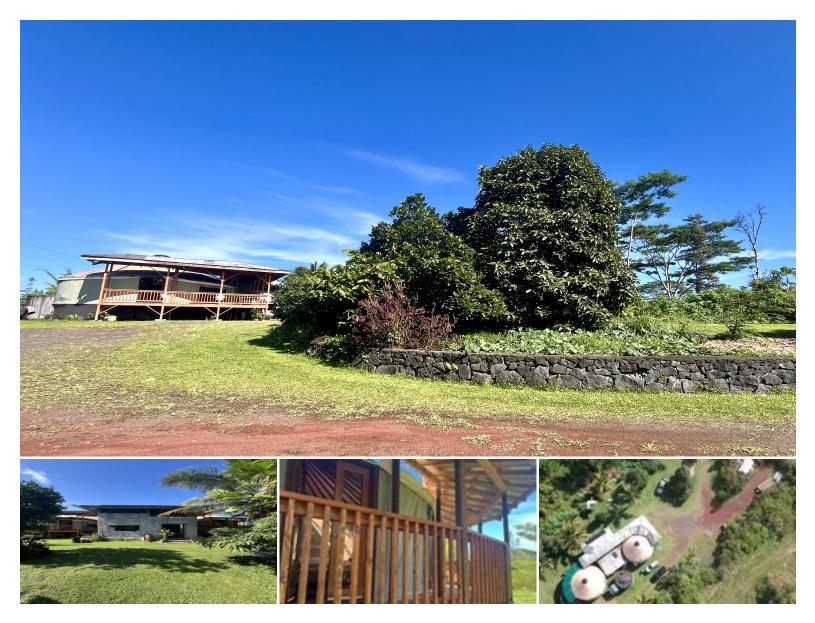

## 15-1843 11TH AVE

House for Sale in Puna, Big Island | MLS 717345

**43,560** sqft land

1,414 3 sqft living bed

**5** bedrooms **\$287,500** listing price

Nestled in the sunbelt of Hawaiian Paradise Park on the Big Island's east side, this one-acre homestead offers a rare blend of eco-conscious design, permaculture abundance, and tropical serenity. Thoughtfully developed with sustainability at its core, this off-grid retreat features 1,400 sq. ft. of living space across two 30' custom-built yurts, connected by inviting lanais and surrounded by lush, edible landscaping.

3

bathrooms

Yurt 1 includes two bedrooms, a half bath, a spacious living area, and a cozy loft for

Listed by Equity Hawaii Real Estate LLC

Statewide Customer Support Offices on All Islands

HawaiiLife.com (800)667-5028 call or text re@HawaiiLife.com email support