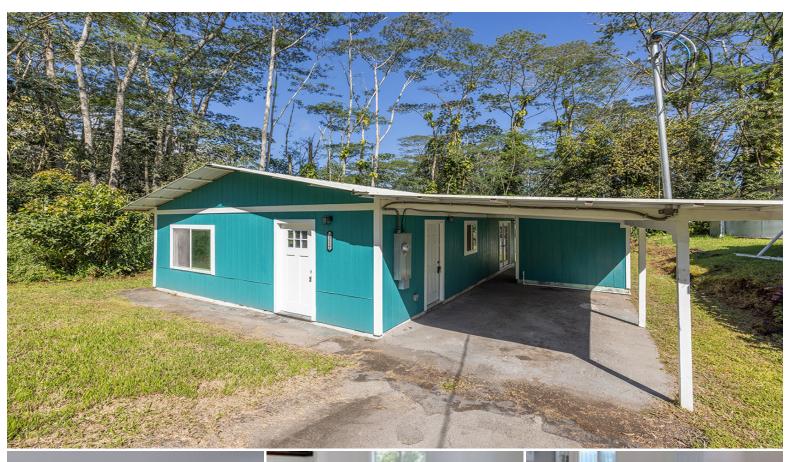

## **14-3537 PIKAKE RD**

House for Sale in Puna, Big Island | MLS 717529

8,040 sqft land

816 sqft living **2** bedrooms

bathrooms

**\$199,000** listing price

Welcome home to this recently remodeled adorable 2 bedroom 1 bathroom home with modern cabinetry and upgraded fixtures throughout. Open floor plan through out the kitchen and living area with vinyl flooring and lots of windows and french door great for the natural lighting.

This cozy home is surrounded by lush and tropical indigenous plants that will make you enjoy your outdoor lifestyle as much as indoors.

Home comes with some furniture included.

Listed by Hokulani Realty LLC