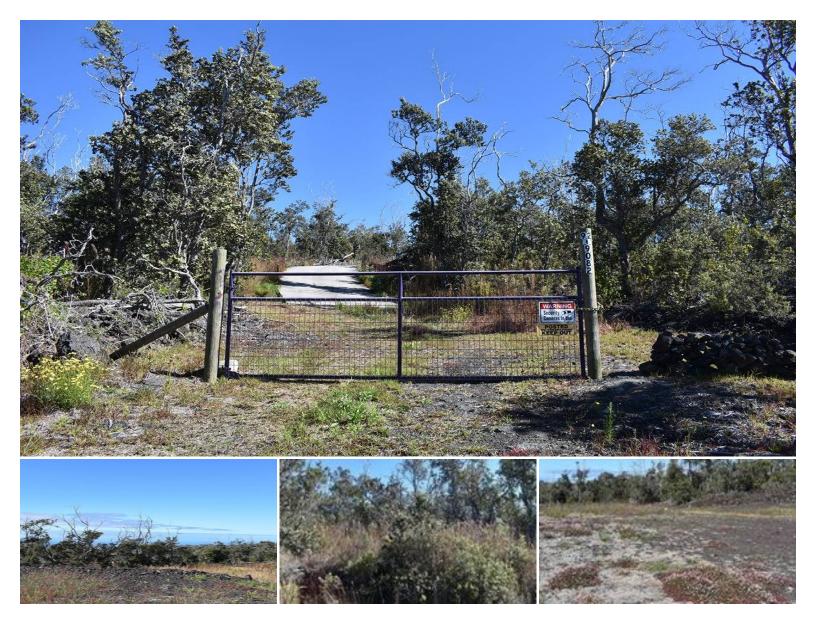

## 92-9082 TIKI LN

Land for Sale in South Kona, Big Island | MLS 707379

**43,604** \$54,000 sqft land listing price

Hawaiian Ocean View Estates - Very Motivated Sellers present this carefully graded private wooded lot, wide configuration (122 x 356) with a gated driveway leading up to a house pad. This property has great South Point, ocean and sunset views, too. Sellers have created what they hoped would be their permanent home, but circumstances have made this dream impossible for them.

There are lots of possibilities here with most of the groundwork already done and a gate installed on the driveway, which is partially concrete. Go off-grid with solar or

Listed by KW Big Island

Statewide Customer Support Offices on All Islands