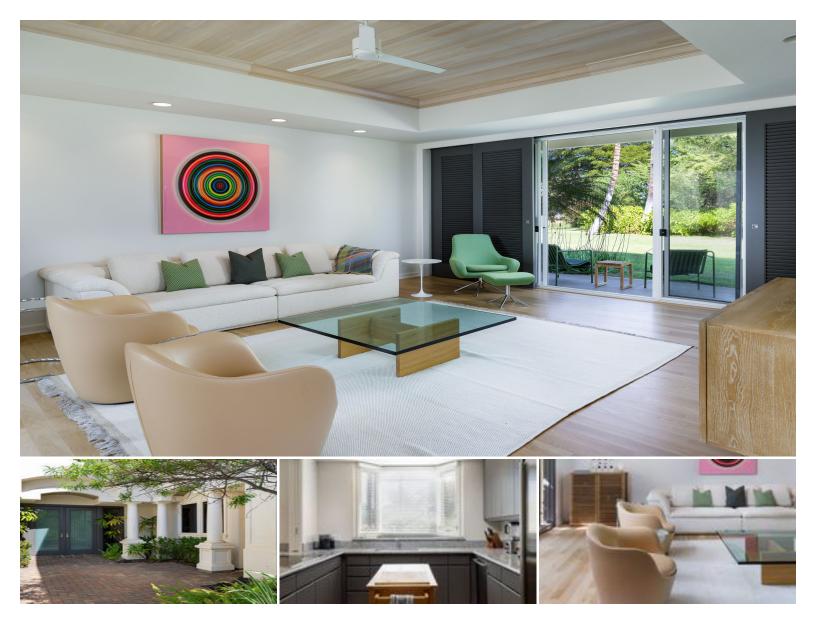

## 68-1375 PAUOA RD #J2

Condo for Sale in Kohala Coast, Big Island | MLS 717312

2,704 sqft living

**3** bedrooms 4 Sthrooms

**\$2,490,000** listing price

An oasis of privacy, peace and serenity within a world class resort. This very special townhouse has the largest floor plan in the Islands with three master suites, one downstairs and two upstairs. Meticulously maintained and upgraded, never rented and furnished with designer furniture, it is a rare duplex end unit from which no other units can be seen, looking out over beautifully landscaping across the golf course to a spectacular Mauna Kea view. It offers a unique opportunity for maximum space and privacy in a complex that has almost half an acre of land per