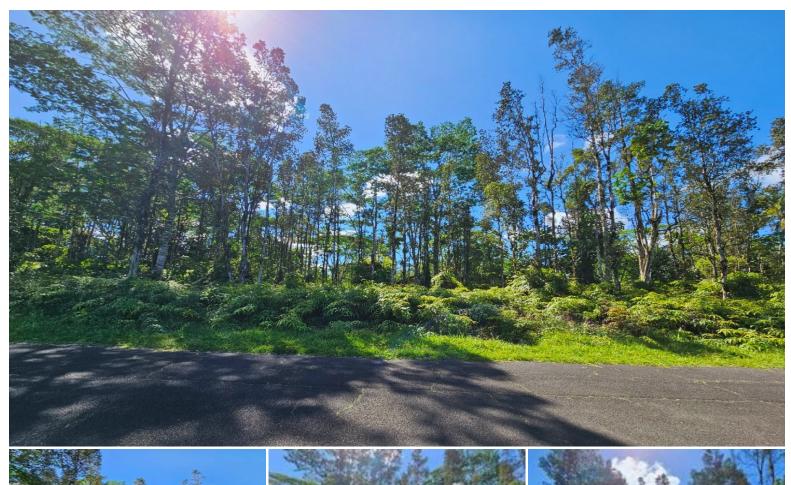

## **CHURCH RD**

House for Sale in Puna, Big Island | MLS 717563

**8,040** \$12,500 listing price

Build your dream home on this 8,040-square-foot vacant lot located on paved Church Road in the Nanawale Estates subdivision of Pahoa, Hawaii. Situated toward the front of the subdivision, this property is lightly wooded and fairly level, offering a great opportunity for development. Nanawale Estates features CCRs and a community center with a pool for residents to enjoy. Conveniently located just a short drive to the vibrant town of Pahoa, where you'll find shops, restaurants, markets, and more. Don't miss this chance to own a piece of paradise!