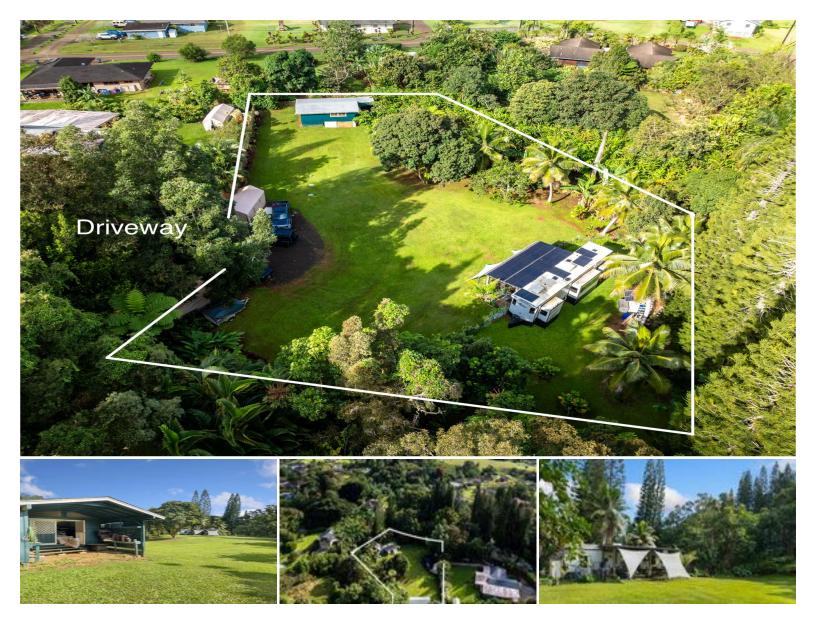

## **6409-A OPAEKAA RD #2**

House for Sale in East Side, Kauai | MLS 717622

**\$699,990** listing price 29,664

sqft land

Price dropped for Quick sale! There is so much added value here.. This 3/4 of an acre property offers a rare combination of agricultural potential, sustainable living infrastructure, and ready-to-build development. From the meticulously designed off-grid systems to the abundant vegetation and thoughtful improvements, it represents a unique opportunity to create a truly self-sustaining paradise in one of Kauai's most desirable locations. Whether you're seeking a private retreat, an offgrid lifestyle, or a family compound, this land provides the ideal foundation to turn