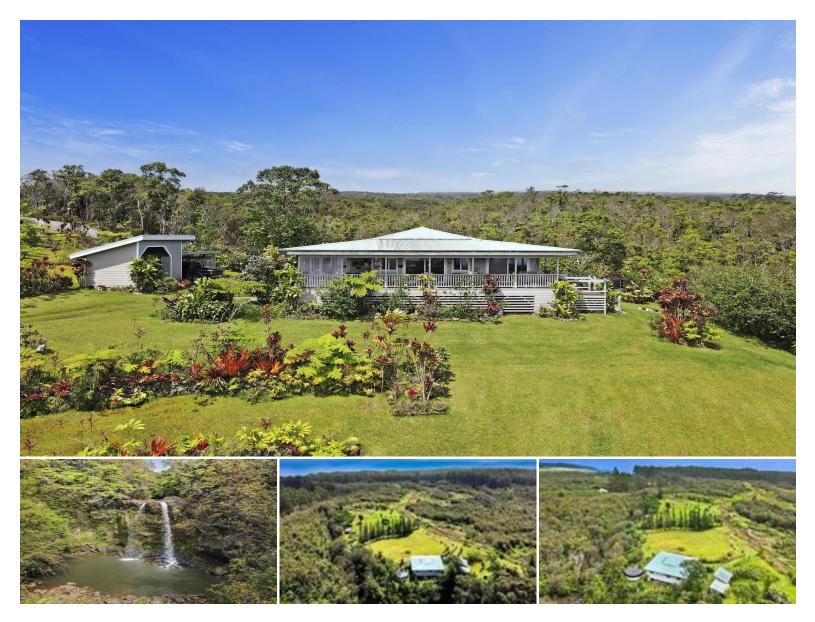

## 34-1480 HONOMAINOA RD

House for Sale in North Hilo, Big Island | MLS 717788

**4,356,000,360** sqft land sqft living

3 bedrooms

ns bathrooms

**\$1,950,000** listing price

Off-Grid Paradise in Ninole, Hawaii with Ocean Views, Water Falls and Untamed Beauty. Welcome to an extraordinary opportunity for the adventurous spirit and nature enthusiast. This one of a kind 100 acre property on the Hamakua Coast of the Big Island offers unparalleled combination of rugged beauty, self sustainability, and extreme privacy. If you ever imagined escaping to a hidden sanctuary, surrounded by pristine waterfalls and breathtaking ocean views, this property is for you. Reaching this property is a journey in itself, requiring a sturdy vehicle and a