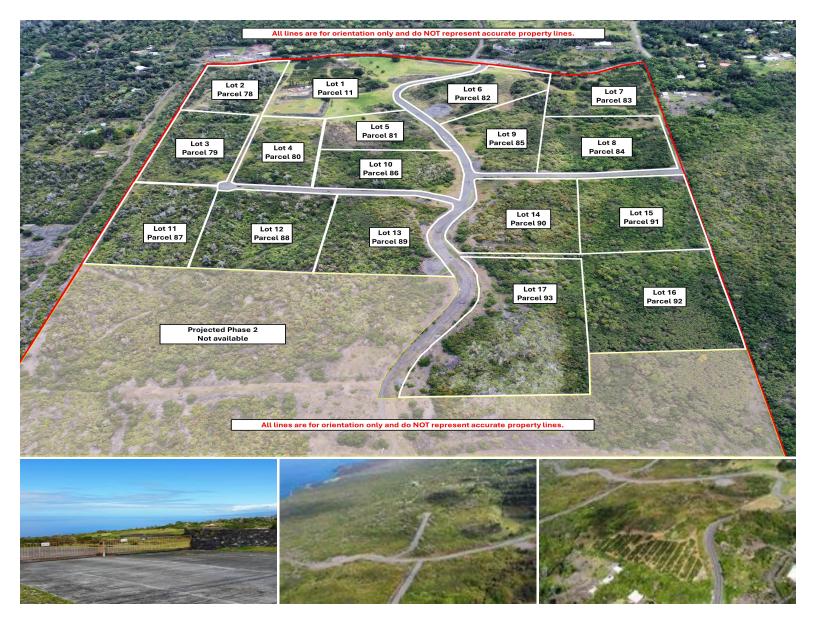

## 246,549 \$340,000

sqft land listing price

This is one of the premier lots of Phase 1 of the Kona Horizons subdivision. The views from this property are outstanding, there is a significant amount of coastline to the north, Maui on clear days, and sunsets year round. There is a beginning of a driveway and a naturally flatter area that could be a great spot to site a home. Kona Horizons consists of premium agricultural properties all of which offer stunning views, private well water metered to each lot, and a gated entrance for privacy and security. Located at Opihihale 16 miles south of Captain Cook.