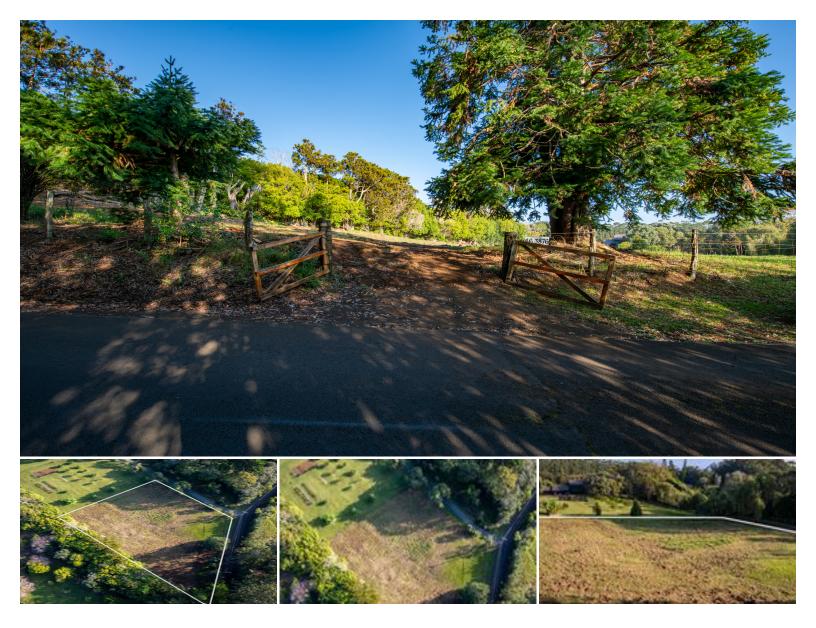

## **46-3876 KAPUNA RD**

House for Sale in Hamakua Coast, Big Island | MLS 717178

**\$447,000** listing price 43,604

ONE ACRE Pastoral lot-Build Your Dream Home.

Nestled in a serene and country setting, this one acre vacant lot offers a rare opportunity to create your perfect home or country retreat. Cleared and ready for construction, the property combines the charm of open pastoral land with the privacy and beauty of lush surrounding forests.

- \* Ready to Build Fully cleared, saving you time and effort.
- \* Utilities All essential utilities are conveniently available, ensuring a seamless

Listed by Coldwell Banker Island Properties - Kamuela