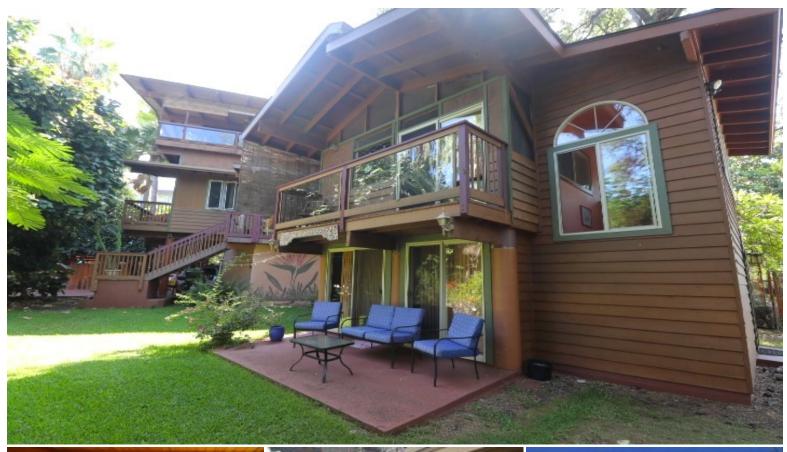

## **82-6286 PUUHONUA RD**

House for Sale in South Kona, Big Island | MLS 712746

**18,012** sqft land

**2,551** saft living

5 bedrooms 6 bathrooms

\$1,550,000

listing price

Beautiful Kealakekua Bay custom built home is steps to Manini Beach & nearby Napo'opo'o Beach!

Rarely available at the Bay, this unique 5 bed/3 bath home with additional 2 more half baths, has separately entranced suites, thoughtfully appointed office/den/healing arts studio and lush tropical grounds and landscaping. The improvements feature a one of a kind placement of three wings connected by 2 covered bridgeways, with a number of separate stairways and entrances providing great