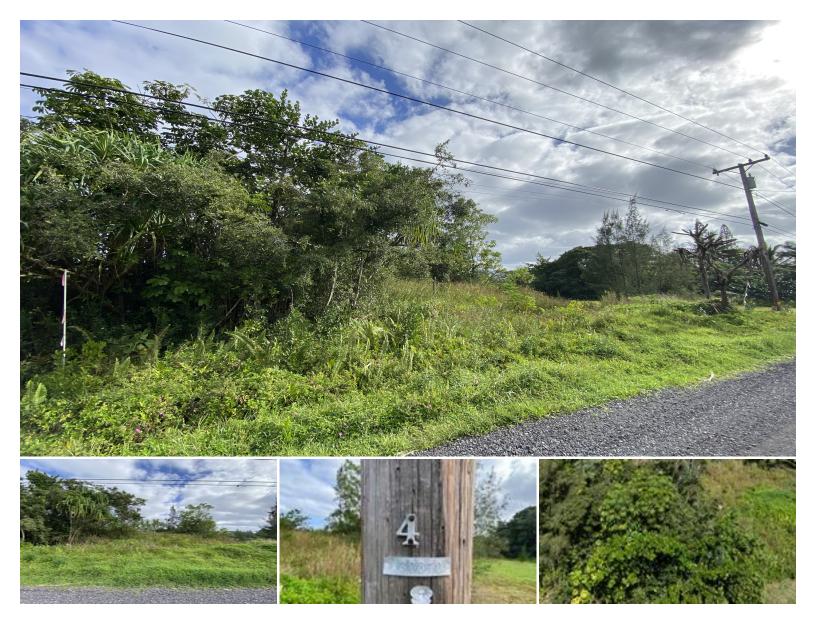

## 15-1969 BEACH RD

House for Sale in Puna, Big Island | MLS 717802

13,068 \$109,999

sqft land listing price

Seller to provide \$1,500 in Seller's Credits towards Closing Costs. Located in highly sought after Hawaiian Paradise Park, this property is only two blocks from the ocean! You can literally hear the waves crashing on the beautiful coastline. The Property is near a beautiful oceanfront accessible space where you can go explore along the lava rock cliffs, fish, occasionally see the whales breaching and watch some of the most gorgeous sunrises. This lot has been surveyed. It has overhead power and cable. Did I mention the SSPP fees have been paid! It is only waiting for