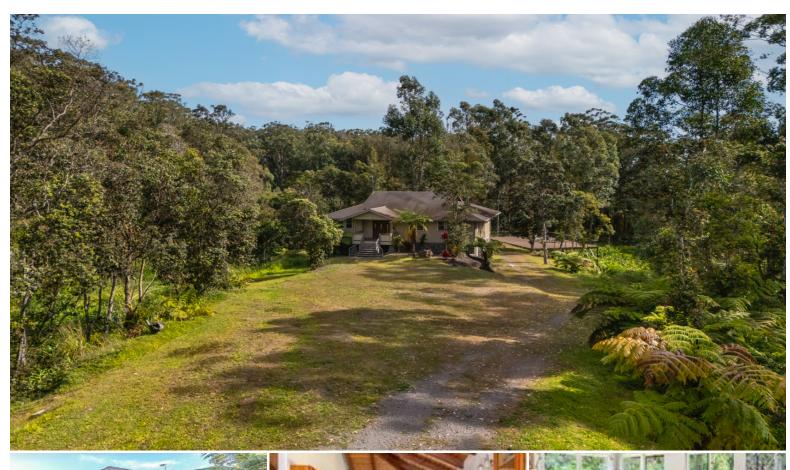

## **46-3910 KAHANA DR**

House for Sale in Hamakua, Big Island | MLS 717830

**320,907 2,346** sqft land sqft living

**5** bedrooms

**4** bathrooms

\$1,499,000

listing price

Embrace the serenity of this stunning 3-bedroom, 4-bathroom residence with unique features enveloped by a lush native forest spanning over 7 acres in Ahualoa. Located just 12 miles from Waimea and 6 miles from Honokaa, this sanctuary offers a rare opportunity to live amidst a private forest reserve featuring majestic yellow and red 'Ohi'a hardwood trees, ginger, strawberry guava, and Hapu'u ferns.