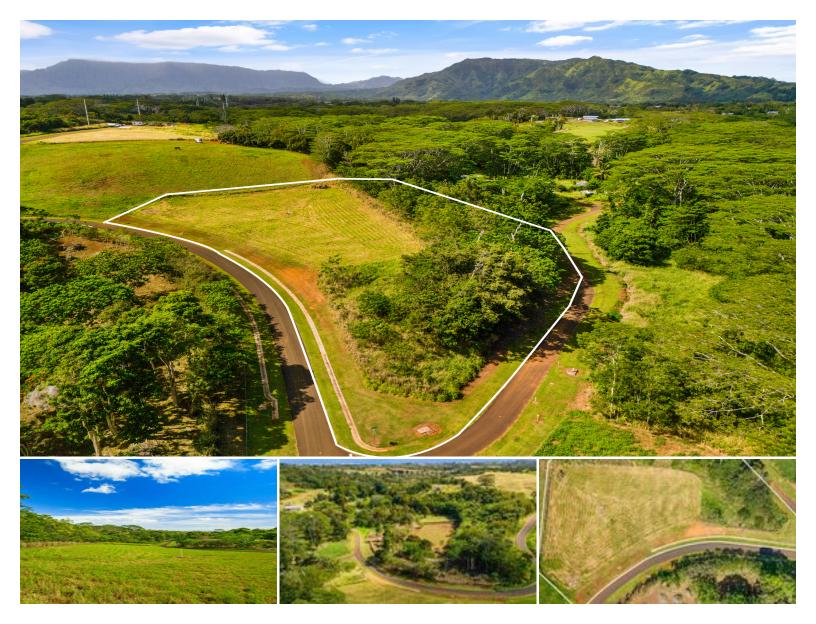

## **#16B**

House for Sale in East Side, Kauai | MLS 717589

87,033 \$430,000

sqft land listing price

Imagine your dream home on this serene, gently sloping 2-acre parcel of pristine agricultural land. This sought-after corner lot is mostly cleared and primed for construction, offering an ideal canvas for your future retreat. With convenient and direct access off Olohena Road, this property provides a perfect balance of privacy and accessibility. Whether you're looking to create a peaceful sanctuary or a charming estate, this stunning piece of land is ready to bring your vision to life. Kulana is an exclusive agricultural CPR community designed for outdoor