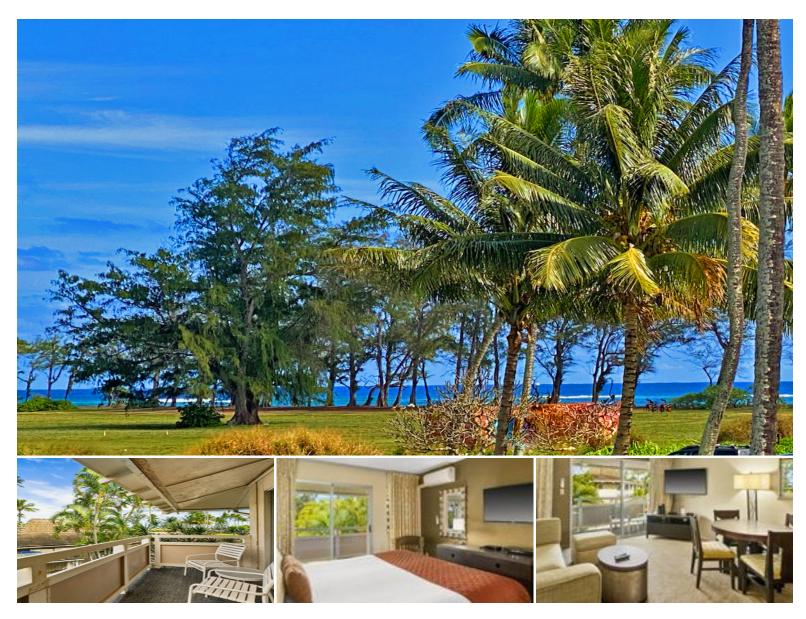

## **525 ALEKA LP #A16**

Condo for Sale in East Side, Kauai | MLS 717834

633 sqft living

1 bedrooms 1 bathrooms **\$485,000** listing price

OCEANVIEW Plantation Hale #A16 is a hard-working, very busy, high-occupancy vacation rental! Being a desirable top-floor, end-unit, you have 2 additional windows that interior units don't have. This captures the tradewinds and the panoramas. You will spend a surprising amount of time on your covered lanai getting away from all the worries of the world. Relaxing. Enjoying. Reading a good book.

The one bedroom, one full bathroom, with a full kitchen opens up to a relaxing

Listed by RE/MAX Kauai - Princeville Office

Statewide Customer Support Offices on All Islands

HawaiiLife.com (800)667-5028 call or text re@HawaiiLife.com email support