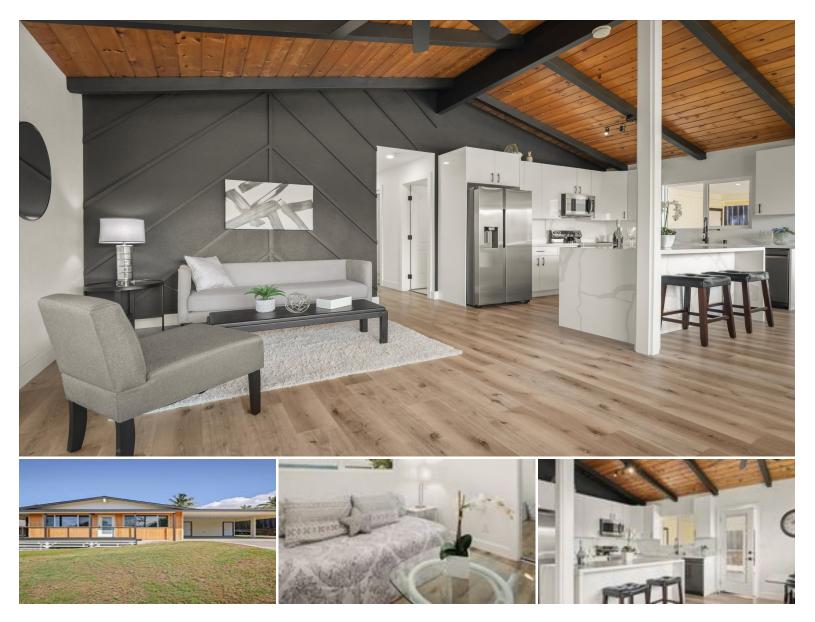

## 68-1891 EHA KO PL

House for Sale in Kohala Coast, South Kohala | MLS 717576

**10,645** sqft land

**2,184** 6 sqft living bea

**D** bedrooms **\$1,100,000** listing price

Discover the perfect blend of modern elegance and practical living with this unique property featuring two homes under one roof. Ideal for investors or large families, this fresh and contemporary design boasts high gloss cabinetry and sleek quartz countertops throughout, as well as all new flooring, lighting, appliances, etc., creating a sophisticated yet welcoming atmosphere.

4

bathrooms

Step into the main living areas where open beam ceilings add a sense of space, complemented by the brand-new roof installed in June 2023. Each home is

Listed by COMPASS

Statewide Customer Support Offices on All Islands