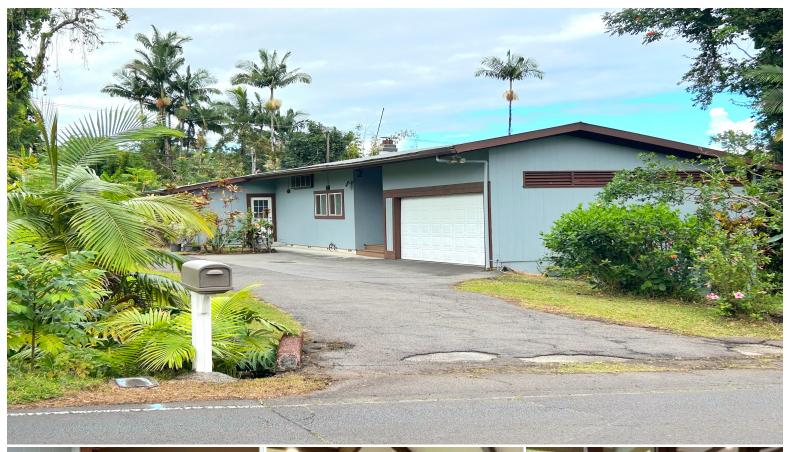

## **1408 WAIANUENUE AVE**

House for Sale in South Hilo, Big Island | MLS 716720

15,000 sqft land

1,424 saft living

bedrooms

**2** bathrooms

**\$630,000** listing price

Tucked away in the verdant surroundings of South Hilo near the Wailuku River, this charming home features an open layout, open-beam ceiling, fireplace, covered lanai & more! Ideally located just minutes from downtown, the bay front's dining and shopping options and only two blocks from Hilo Medical Center. It's also less than a mile from scenic Rainbow Falls and Boiling Pots.

The home exudes a chic treehouse ambiance, highlighted by vaulted ceilings, builtin features, and a striking fireplace in the living area. The kitchen is a culinary

Listed by **COMPASS** 

Statewide Customer Support Offices on All Islands