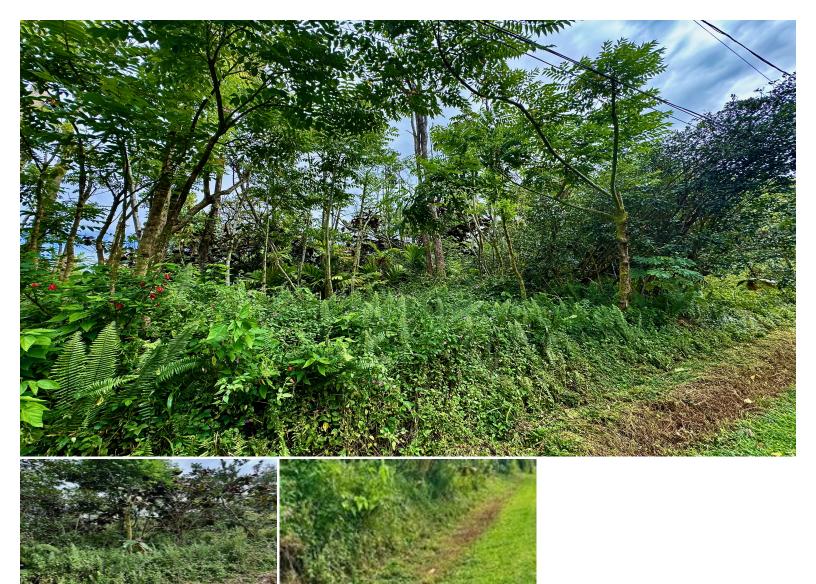

## **NOHEA ST**

Land for Sale in Puna, Big Island | MLS 717625

**43,560 \$37,000** sqft land listing price

Own a piece of history! Side-by-side lots partially covered with new lava from the 2018 eruption. They have enough buildable area to build one or two dream homes. One would have an unblock able view of the horizon. These two lots must be purchased together. The building land that remains on the lots appears to be fairly level. Currently there is new foliage and trees, which include palm and ohia trees on the lots.