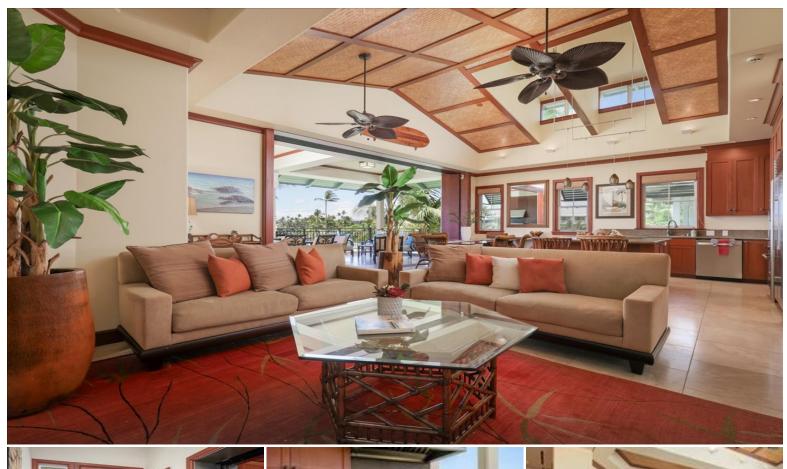

## **69-1000 KOLEA KAI CIRCLE #2F**

Condo for Sale in Kohala Coast, Big Island | MLS 717901

2,147 saft living 3 bedrooms bathrooms

**\$3,590,000** listing price

BONUS: 12 months of HOA fees pre-paid.

Experience the pinnacle of luxury resort living at Kolea, nestled within the highly sought-after Waikoloa Beach Resort. This exceptional penthouse villa offers a seamless blend of sophistication and tranquility, with 3 ensuite bedrooms and a sprawling 2147 square feet of interior living space.

Step inside and be greeted by the grandeur of vaulted ceilings and an abundance of natural light streaming through the clerestory windows, creating an inviting

Listed by **COMPASS** 

Statewide Customer Support Offices on All Islands