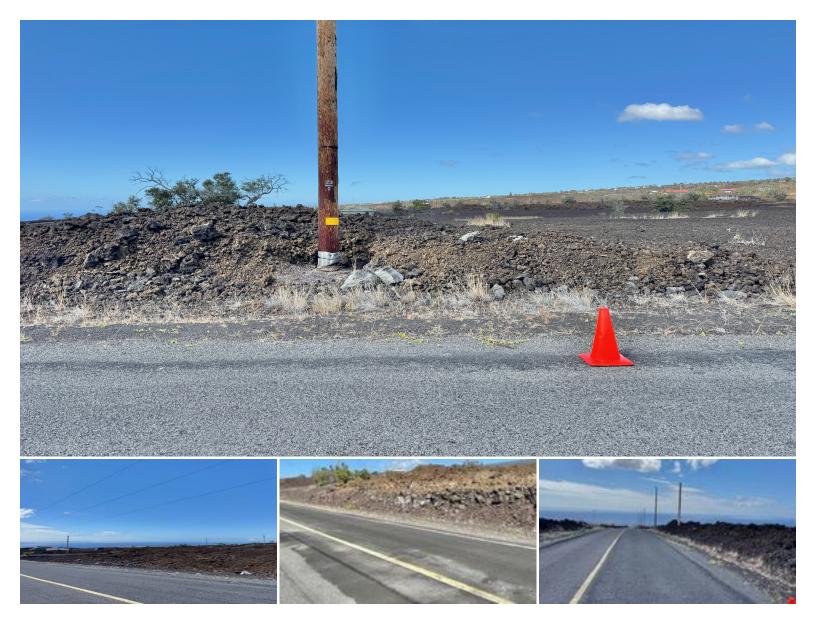

## 130,724 \$55,000

sqft land listing price

Lot 8 Block 29 containing 130,724 sf more or less is on the corner of Kamaaina Boulevard and Jacarada Drive. A plumeria tree is at the corner. Power Pole 23 at top of the lot or Pole 24 at corner will provide over head power. There's a South Point, coastline, and ocean horizon view. For 360 view go to https:// hovrrealestate.com/360/MLS717496/index.html