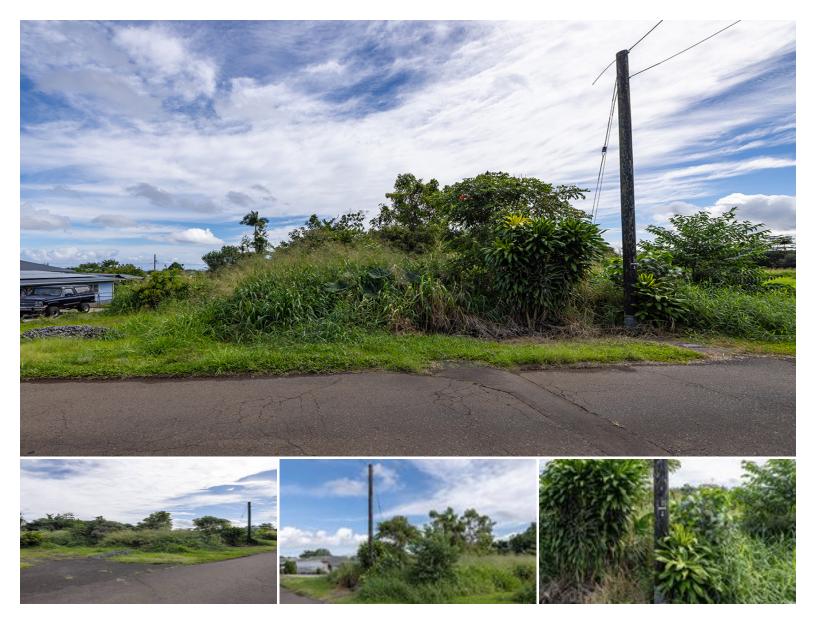

## 175 LAULA RD

Land for Sale in Hilo, Big Island | MLS 717917

**12,071** \$265,000 listing price

Rare find!! Buildable Waiakea lot located on Laula Road across of the Muni Golf Course with approx 12,071 sf of land. A quick drive to schools, shopping and all the conveniences living in town has to offer. Adjacent to 3 acre parcel giving you a feeling of privacy and green space you don't have to maintain.

Previous structure demolished in 1999 due to disrepair and property is looking to be loved once again.

The information herein, while deemed reliable may contain inaccuracies or be

Listed by Chris Brilhante Realty, Inc.