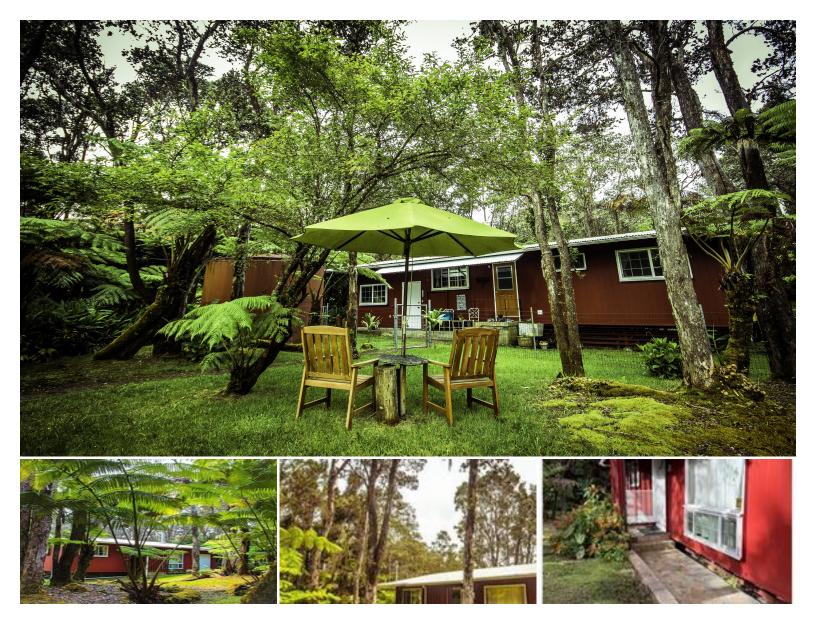

1

bathrooms

Discover the rainforest cottage of your dreams! This enchanting single-level retreat boasts classic redwood tongue-and-groove walls and hardwood floors made to last. The enclosed garage and separate workshop space add to the charm, with French doors opening to lush greenery. Nestled in Volcano's serene and enchanting town, you'll enjoy sunny days and cool nights by the cozy fireplace. Just