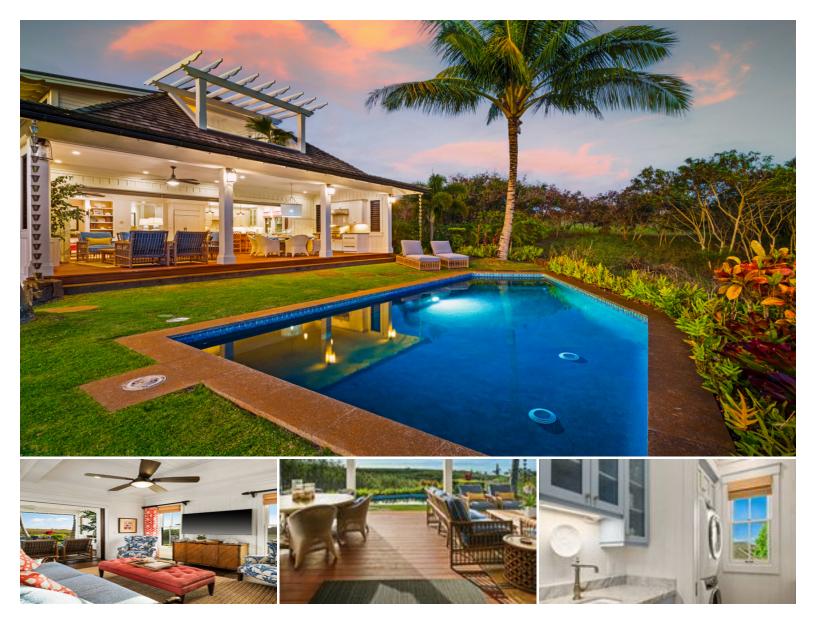

## **5086 LAU NAHELE ST**

House for Sale in South Shore, Kauai | MLS 717554

**9,006** sqft land

**2,918 3** sqft living beau

**3** bedrooms **\$5,750,000** listing price

A masterful blend of classic plantation-style architecture and contemporary island elegance, this distinguished residence in Kukui'ula offers a sanctuary of refined craftsmanship and thoughtful design. Conceptualized by renowned architect Ginny Latham, the home showcases signature elements such as an elegant roofline, custom millwork, and double-hung Pella windows, enhancing its architectural beauty.