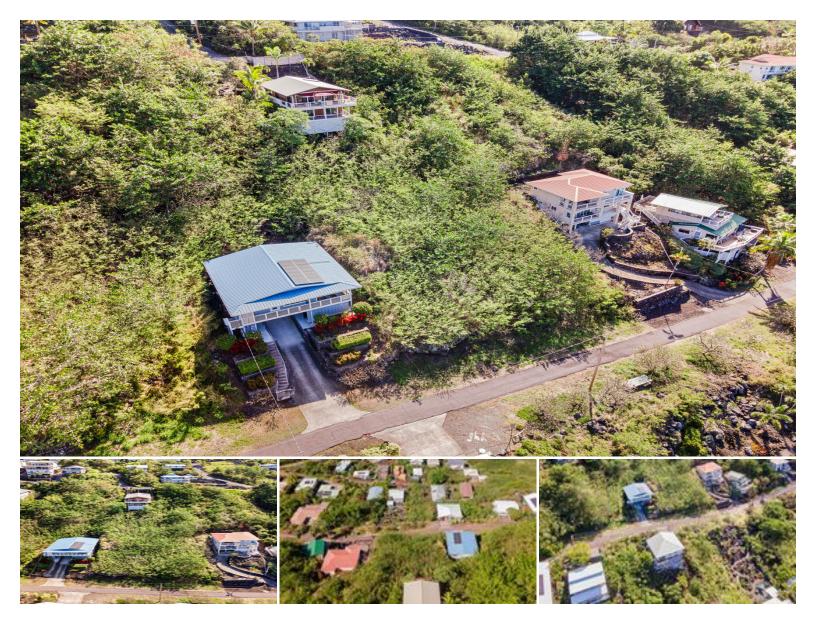

## **FERN RD**

**House** for Sale in **South Kona**, Big Island | MLS **717310** 

**7,500** \$89,000 sqft land listing price

Owner financing available with 50% down on this beautiful property. From this property located in the Kona Paradise Subdivision, you'll be able to enjoy the breath-taking sunsets and panoramic view of the South Kona Coastline. Kona Paradise Subdivision has a gorgeous black pebble beach located at the bottom of the subdivision, a great spot for fishing and BBQs. Conveniently located approximately 15 miles South of Captain Cook where you'll find all of your basic amenities along with world class surf and snorkel spots. Don't miss this great