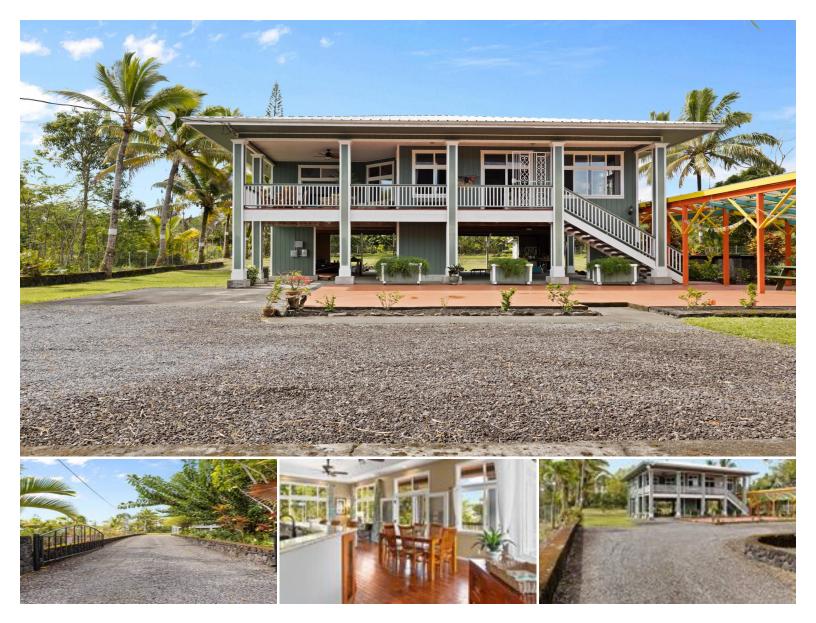

## 15-1932 2ND AVE

House for Sale in Puna, Big Island | MLS 717791

**43,560** sqft land

**1,525 3** sqft living bed

**D** bedrooms **\$749,000** listing price

\$5,000 credit toward buyers' closing costs, PLUS a 2 year home warranty for added peace of mind. This charming post and pier home just two blocks from the ocean. This well-maintained 3 bedroom, 2 bath home sits on a fully fenced and beautifully landscaped 1-acre lot in Hawaiian Paradise Park. With 1,525 sqft of living space and an additional concrete basement/workshop area, this property offers both functionality and comfort.