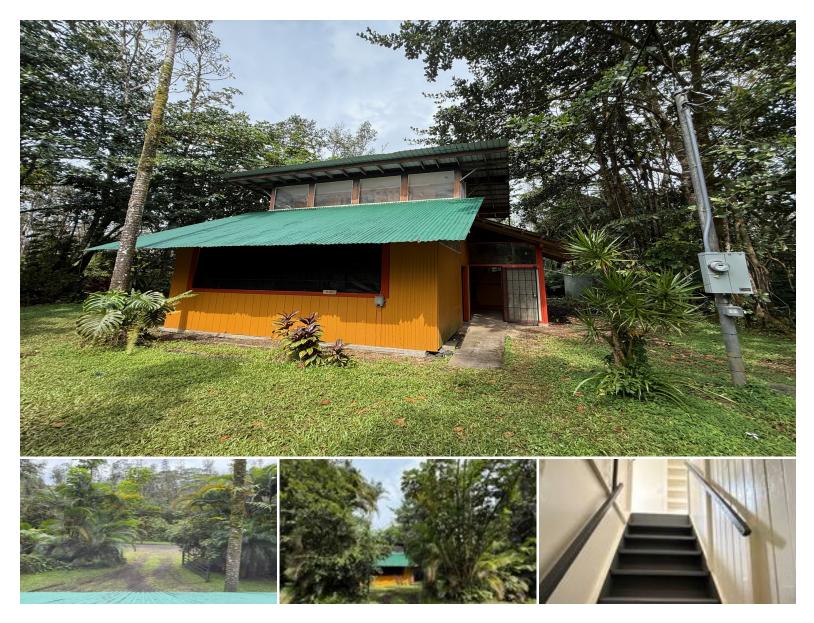

## 14-3423 PAHOA RD

House for Sale in Puna, Big Island | MLS 717956

**8,900** sqft land

804 2 sqft living b

2 bedrooms \$98,500 listing price

Aloha and Welcome to this affordable home in Nanawale Estates!

Tucked into the back of the subdivision, surrounded by lovely light Ohia Forest, your private home awaits.

1

bathrooms

Recently refurbished with new fixtures, hot water heater, water pump, shower,

bathroom amenities, this two story home is ready for you to make your own.

There are no kitchen appliances.

Fun features throughout, like built in shelving, lots of windows, an enclosed lanai,