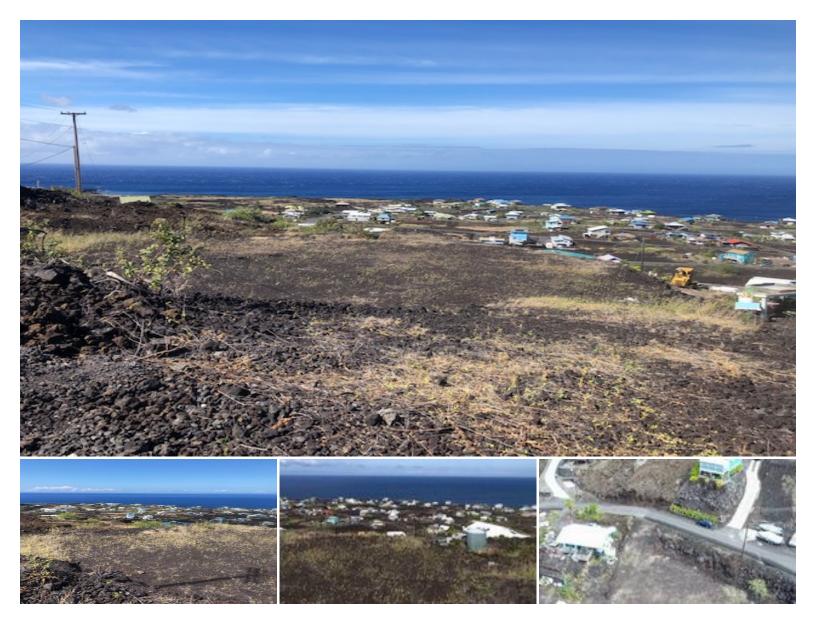

## **UMI AVE**

Land for Sale in South Kona, Big Island | MLS 717774

**10,612** \$85,000 sqft land listing price

Extra large Milolii Beach Lot with graded building site and drive way installed. Located on upper east side of subdivision so fantastic views of the ocean and coastline every day... and romantic evening sunsets. Near Milolii Road for easy access to Highway 11 with convenient shopping in nearby Ocean View or drive into Kailua-Kona to visit big box stores, local restaurants and multiple entertainment options. The ocean and beach park are available for recreation, diving, swimming, boating and more, including ocean gazing while relaxed from