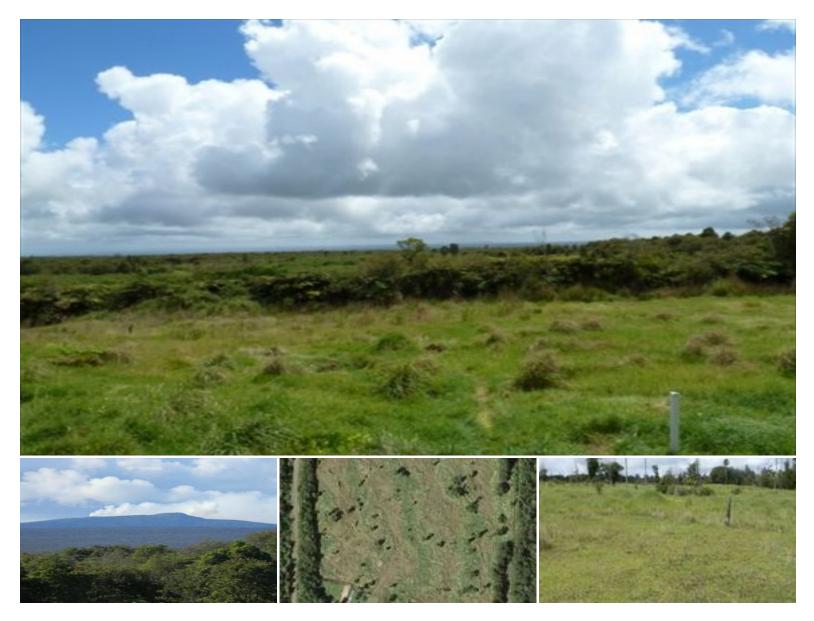

## 435,600 \$350,000

sqft land listing price

MAUKA(MOUNTAIN)PASTURE ACREAGE WITH INCREDIBLE VIEWS OF THE PUNA COASTLINE ALL THE WAY TO KUMUKAHI POINT IN KAPOHO! MAUNA KEA CAN ALSO BE VIEWED TOWARDS THE WEST! THIS PASTURELAND HAS DEEP SOIL WHICH IS DESIREABLE FOR A MULTITUDE OF FIELD CROPS: TARO, SWEET POTATO(UALA), CABBAGE(CHINESE, EUROPEAN), DAIKON, AMONG MANY OTHERS! EXCELLENT HOUSE SITE WITH PRIVACY AND SECURITY ON PRIVATE