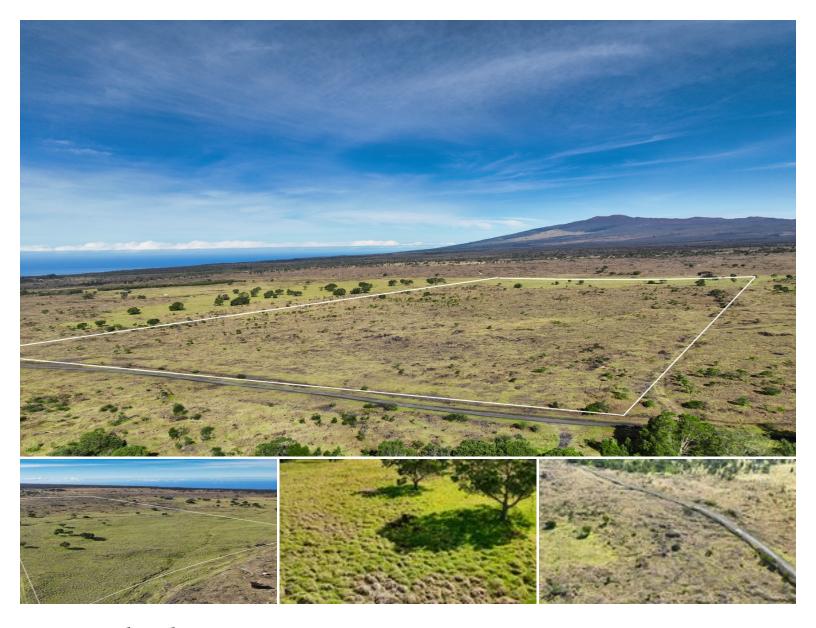

## **#Hokukano Lot 15B**

House for Sale in North Kona, Big Island | MLS 717667

**4,484,93\$975,000** sqft land listing price

Discover a truly unique island lifestyle on the verdant slopes of Mauna Loa in Kealakekua, where rolling pastures meet stunning ocean views. This exceptional 102.96-acre off-grid, fee-simple tract offers a once-in-a-lifetime opportunity to own a portion of the historic Hokukano Ranch. Zoned Agriculture-20A, this pristine, undeveloped property is a blank canvas for creating your dream retreat, whether it's a private estate, family getaway, or working ranch to enjoy as a fulltime residence.