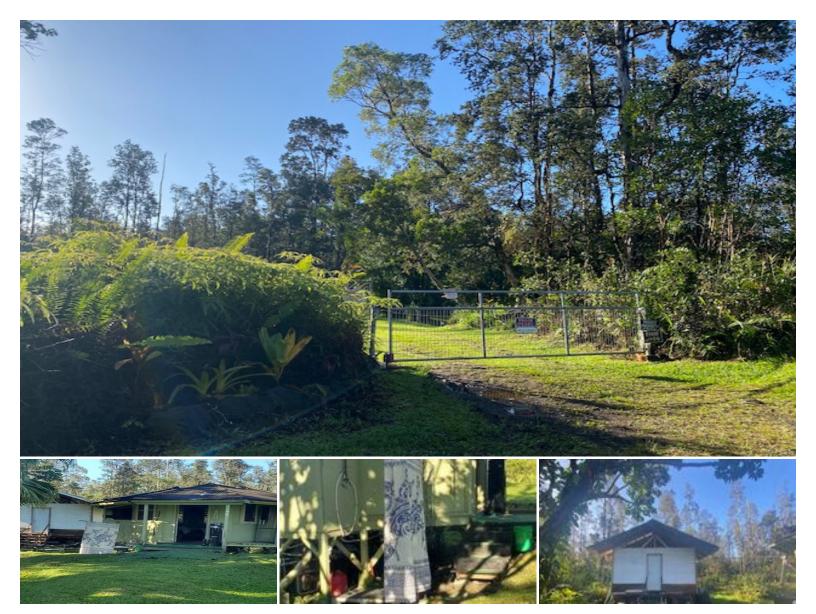

## 130,680 \$180,000

sqft land

listing price

Come check out this amazing opportunity to own 3.00 acres with a turnkey, fully off grid property complete with solar power, water catchment, and two cottages. Seller will consider participating in a Purchase Money Mortgage with \$100,000 down. Terms and conditions negotiable with qualified buyers'. This unique property is Located up-country in Hawaiian Acres subdivision on the big island of Hawaii. Property is a corner 3.00 acre lot that has been partially cleared with lots of potential to build your dream home on and or greenhouses, art studios and