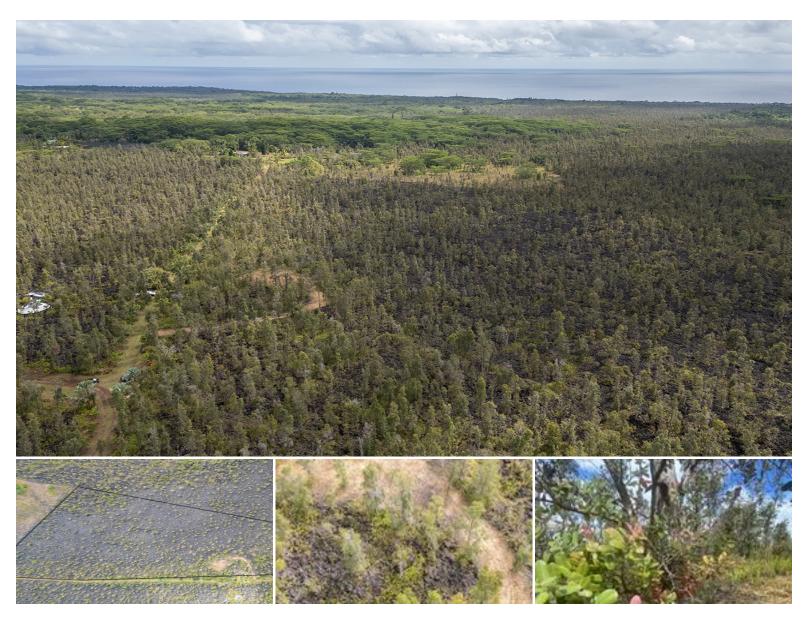

## 610,711 \$199,000

sqft land listing price

Big sky country at a comfortable elevation with ocean views from this private yet easily accessible 14 acre lot!

This parcel has a cleared driveway and an elevated housepad that overlooks the acreage. From a 2nd story home there should be sweeping 180' views of the ocean where these East facing views capture the spectacular sun and moon rises! From this location, youre conveniently centered between a few minutes drive down to the ocean to enjoy the nearby tidepools, Black Sand Beaches, and hot