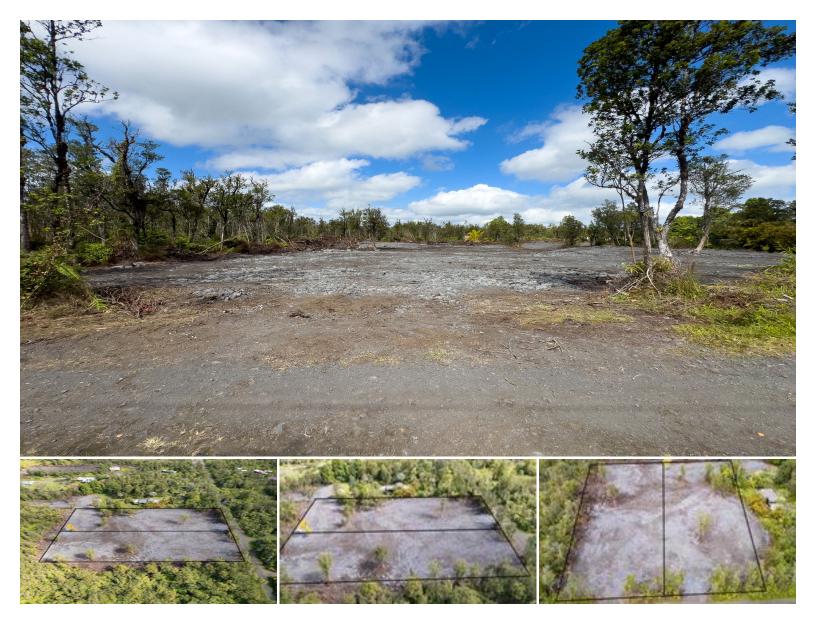

## 11-1800 KOPAA ST

House for Sale in Puna, Big Island | MLS 717673

43,560 \$52,500

sqft land listing price

Discover the endless possibilities with these beautifully bulldozed 1 one acre lots, each featuring two ready-to-build house pads. Nestled in the lush landscapes of Hawaii, these properties are a perfect canvas to create your tropical dream home or an ideal investment opportunity for multi-family living or vacation rentals. Experience the tranquility of island living surrounded by vibrant greenery, gentle breezes, and the enchanting sounds of nature. With ample space and development-ready convenience, your vision for tropical living can become a