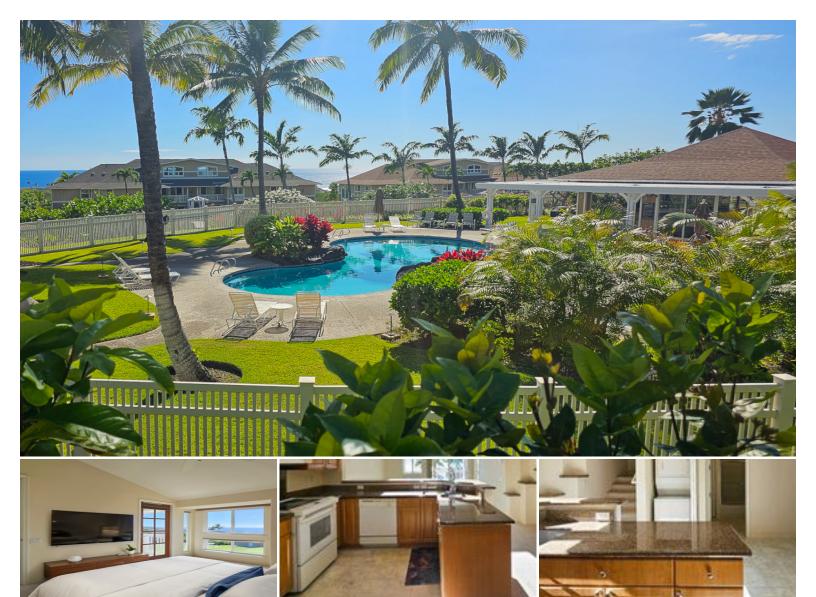

## **75-6060 KUAKINI HWY #E22**

Condo for Sale in North Kona, Big Island | MLS 717174

**1,182** sqft living

bedrooms

**2** bathrooms

\$675,000

listing price

NEW lower price!! Plus, Seller to credit Buyer \$10,000 at closing to be applied towards Buyer's closing costs, prepaid expenses, and/or other expenses as permitted by their lender.

Experience the tranquility of Kona Sea Villas condominium, with its gracious amenities and expansive sea views! Set in a very desirable location near Kailua-Kona's quaint tourist waterfront and nearby businesses and industry. Many of the areas restaurants, shopping and attractions are just minutes away.