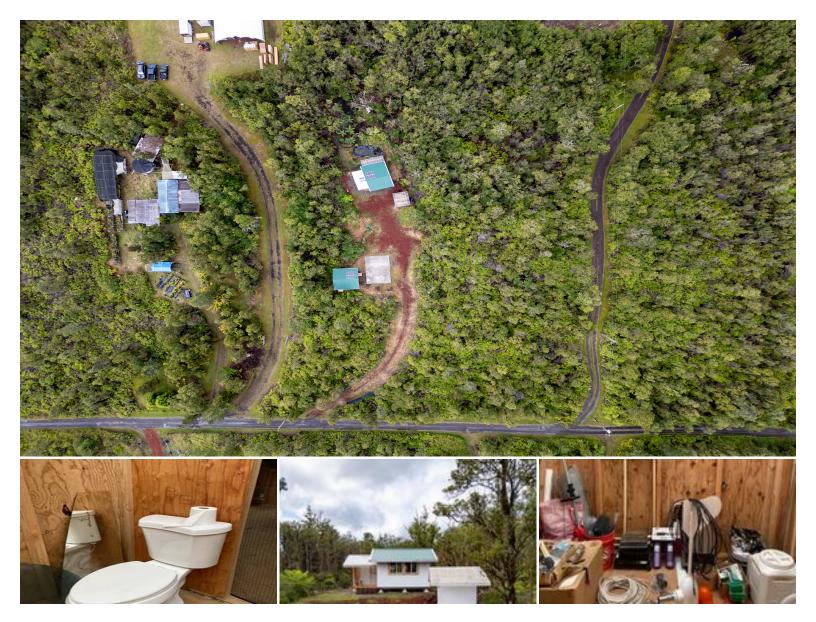

## 11-3253 MAILENANI RD

House for Sale in Puna, Big Island | MLS 717969

## 130,680 \$145,000

sqft land listing price

This lovely 3-acre lot is located in Volcano on the island of Hawaii. Tucked away in the islands native Ohia forest you will have the staring of a homestead for you and your family. One acre is cleared with two separate cabins built on it, a cement pad and a pump house. The larger of the two cabins is 448 Sq. Ft. fully powered with solar power supplied by 8 panels on the roof 100W, Renogy 60 Amp charge controller, Renogy 12v 2000w pure sine inverter, and 6v deep cycle batteries. The toilet has been installed as well as the plumbing for the bathroom. In the Kitchen