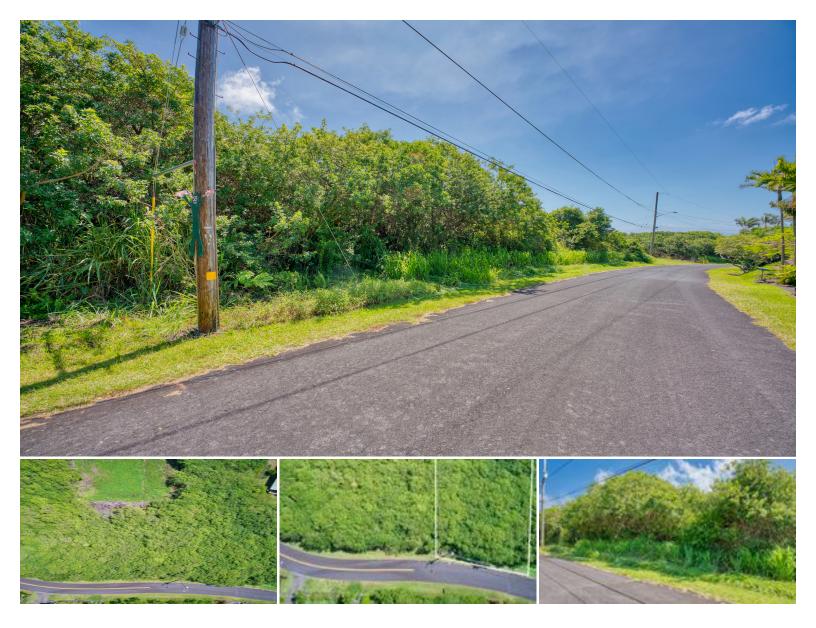

## 94-1691 KAULUA ST

House for Sale in Kau, Big Island | MLS 717986

**14,153** \$67,000 listing price

Located at approximately 1,300 feet in elevation, this roughly one-third-acre lot offers a great opportunity to build in the peaceful community of Discovery Harbour. County water and power are available, and CC&Rs can be found on the Community Association's website. Adjacent lot TMK 3-9-4-19-140 is also available, offering the potential for nearly two-thirds of an acre. Discovery Harbor features paved roads, a mild climate, and scenic surroundings, with downtown Na'alehu around 10 minutes away for shopping, dining, and daily conveniences.