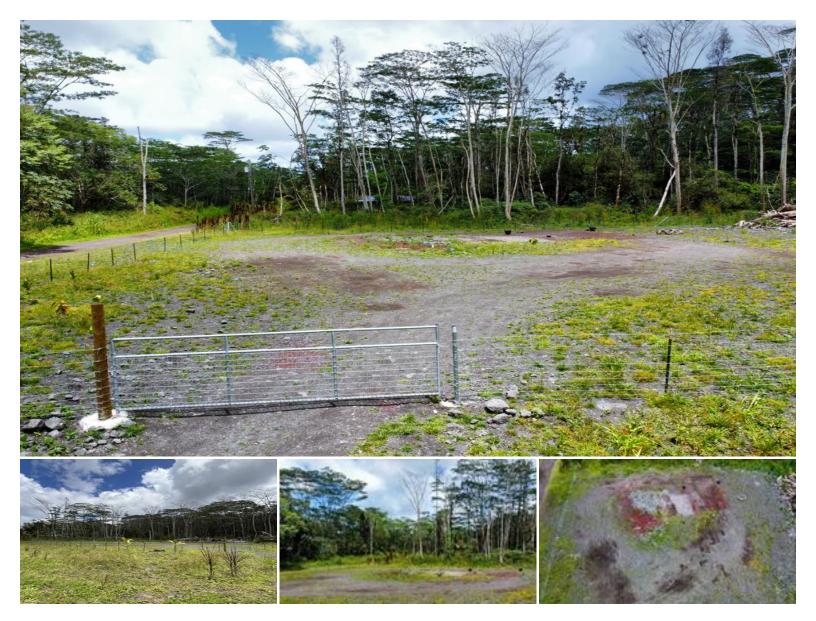

## **LEHUA RD**

House for Sale in Puna, Big Island | MLS 717794

21,247 \$59,000

sqft land listing price

Fenced, cleared and ready for new construction. Located on a corner lot. Septic system has been installed. House plans are available and permit has been issued which can be transferred upon sale. There's also plenty of room to create your ideal landscape or garden with your choice of tropical plants.