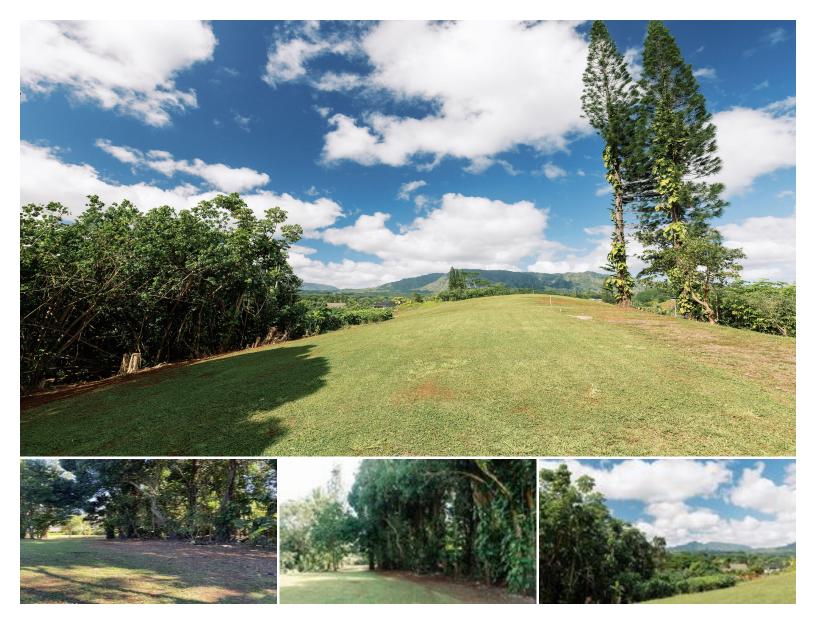

Build your dream residence on this beautiful, gently sloping unit with sunrise over Sleeping Giant mountain and incredible sunset views over Mt. Waiale'ale. With flowering specimen trees and unique, South Pacific Araucaria pines, this piece is brimming with potential. Unit 2 has a gently sloped building area which backs up on the deeply-wooded area of the former Alexander's Nursery, where Red Jade