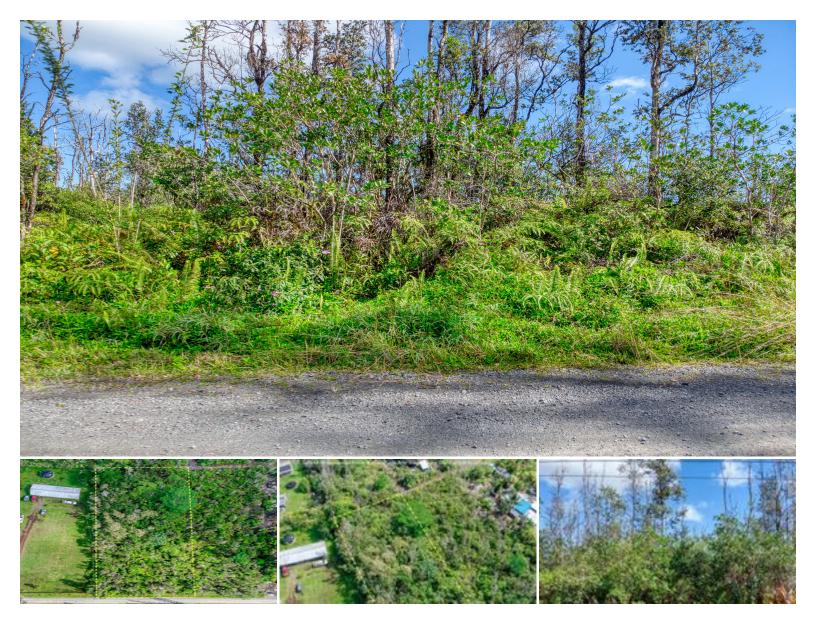

## **28TH AVE**

House for Sale in Puna, Big Island | MLS 717506

43,560 \$125,000

sqft land listing price

Welcome to your new home location in the "sunbelt" of Hawaiian Paradise Park! Located on the dead end side of Makuu this is one of 2 side by side lots ready for your imagination! Each parcel is 1 acre and just minutes from the ocean and highway is ready for your future build. Dont miss the opportunity to purchase the adjoining lot (MLS xxxxx) to expand your homesite to 2 acres! These level lots offer readily available electricity and Spectrum or Hawaiian Telecom for high-speed internet access whether you are working from home or