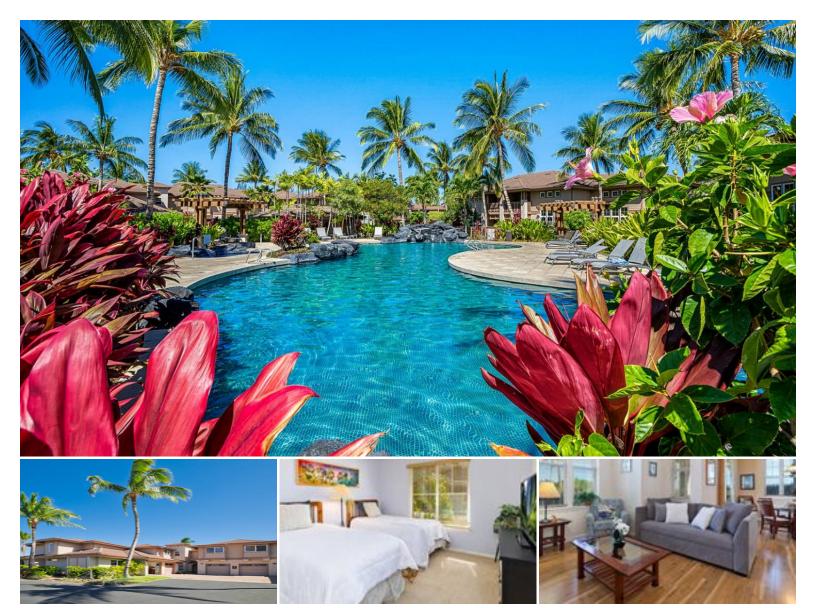

## 69-555 WAIKOLOA BEACH DR...

Condo for Sale in Kohala Coast, Big Island | MLS 717825

1,236

\$905,000

**2** bathrooms bedrooms sqft living listing price

Prime location with stunning mountain views. This beautifully maintained 2bedroom, 2-bathroom corner unit townhome offers 1,236 sq. ft. of comfortable living space in a peaceful, private setting. With no units above or below and the convenience of an attached garage plus an additional reserved guest parking space, this home combines comfort and convenience.

Nestled in a sought-after area of the community, the townhome boasts spectacular views of Kohala Mountain and surrounding lush greenery, providing a

Listed by Go Luxe Realty

Statewide Customer Support Offices on All Islands