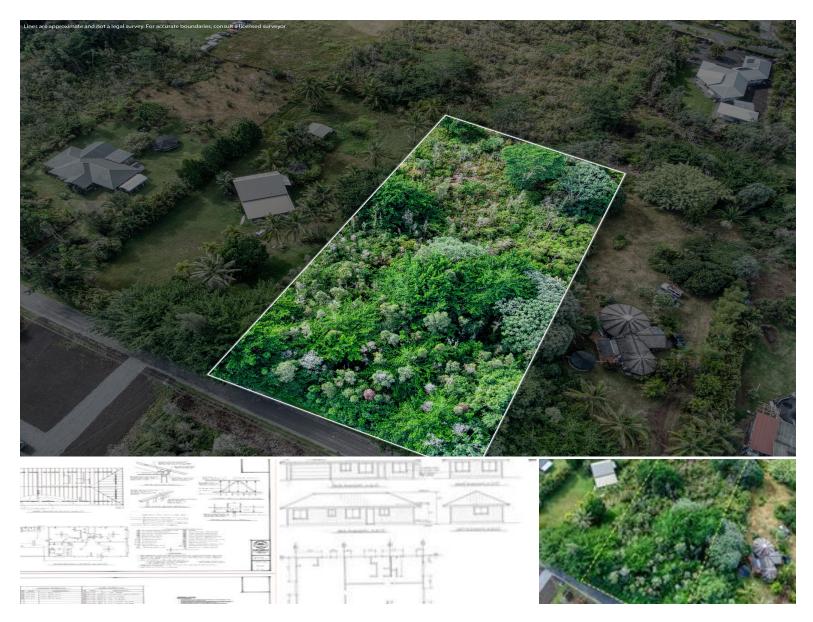

## 15-1452 10TH AVE

House for Sale in Puna, Big Island | MLS 717509

## 43,560 \$140,000

sqft land listing price

Here is your opportunity to have your own slice of the Hawaiian Paradise right here on the Big Island! This STAKED parcel is located in the highly sought after Kaloli point area of Hawaiian Paradise Park! The best thing is that building plans are INCLUDED!! Located in the sun belt, this lot on the north side of the subdivision offers easy and quick access to the highway. The 1 acre parcel offers plenty of room for your design imagination. Don't overthink it, use the included building plans! This location is a good choice if you want to have a well instead of a rain