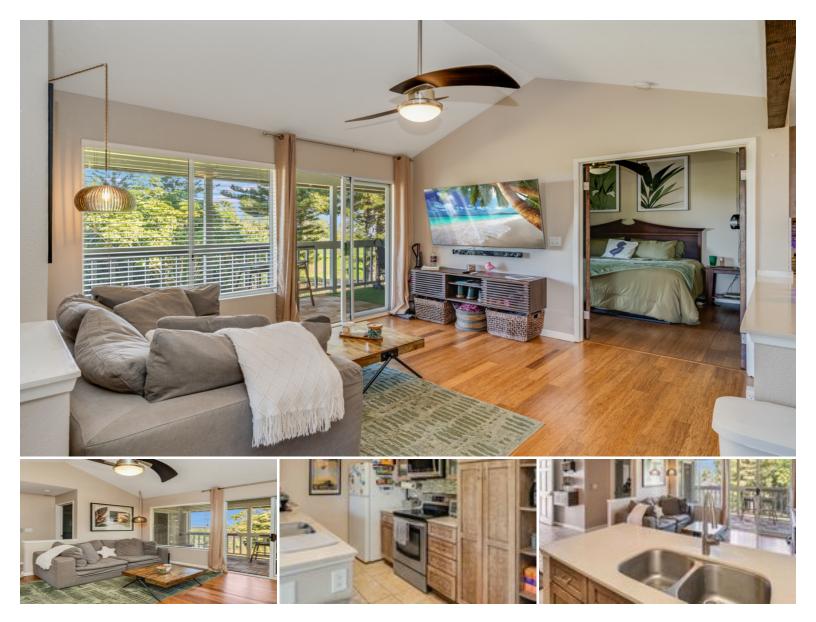

## 68-3883 LUA KULA ST #905

Condo for Sale in Kohala Coast, South Kohala | MLS 717884

854 sqft living 2 bedrooms 2 bathrooms **\$439,000** listing price

## Sellers Motivated!!

Tastefully furnished and well-appointed, this 2 bed, 2 bath condo, sits on the top floor overlooking The Village Course at Waikoloa. This home is fully stocked and move in ready. Enjoy sunsets from your lanai with views of Kohala mountain. Enjoy the nearby pool or pickleball courts, play golf in your backyard, or enjoy the new shops and restaurants of this growing community.

- Remodeled kitchen with updated baths

Listed by KW Big Island

Statewide Customer Support Offices on All Islands

HawaiiLife.com (800)667-5028 call or text re@HawaiiLife.com email support