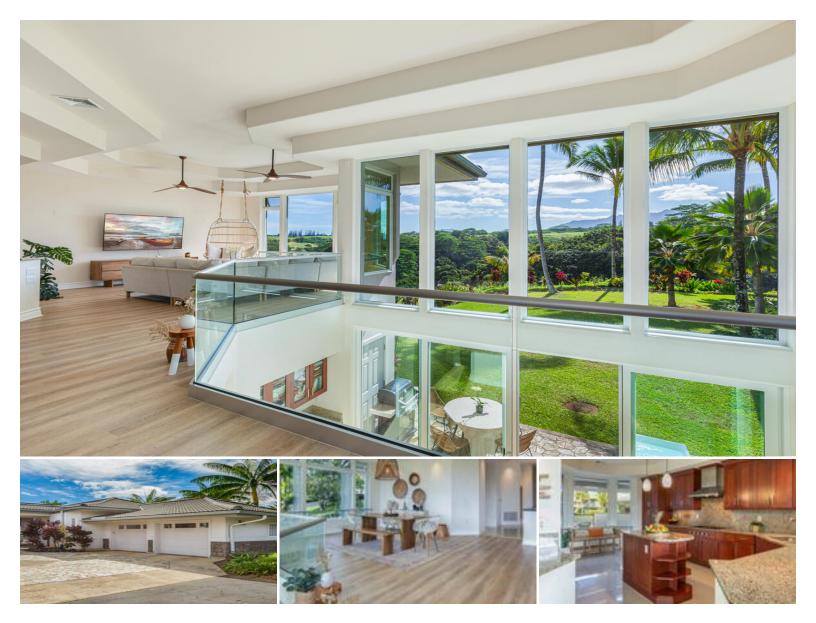

## **4100 QUEEN EMMA'S DR #7**

Condo for Sale in North Shore, Kauai | MLS 714125

**2,864** sqft living

**3** bedrooms **4** bathrooms **\$2,200,000** listing price

Ka'iulani 7 is an extremely spacious and dramatic space, bathed in light through walls of windows with mesmerizing views of the Anini stream valley and Mount Namahana. Kaiulani 7 is the popular "Valley Home" layout where you have a 2story glass atrium living area perched over the verdant valley; there's not much else that compares to it on Kauai. This thoughtfully appointed 3 bedroom 3.5 bath 2,840 sqft townhome with attached two-car garage sits perched on a point making it one of the more private settings within the community providing a