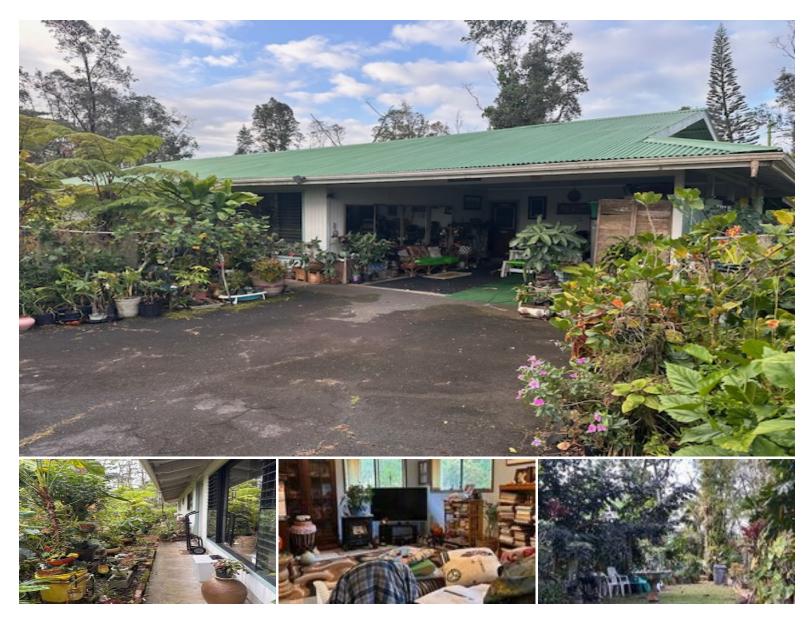

## **1379 MELE MANU ST**

House for Sale in South Hilo, Big Island | MLS 718089

**47,263** sqft land

1,696 4 sqft living bedr

**4** bedrooms **\$950,000** listing price

This sleeper subdivision is a Gardeners paradise. almost 1.1 acres of botanical gardens with a 1696 sq ft 4 bedroom, 2-1/2 bath home.

3 bathrooms

This sleeper subdivision is a little-known gem. Every tropical plant, every kind of cactus, full grown fruit trees, several varieties of Bamboo, you name it, this owner has painstakingly planted it. There are over 30 anthuriums alone.

The home is tucked into a virtual jungle setting bordered on one side by a seasonal stream, the dead-end roadway, and one distant neighbor providing a truly private

Listed by Savio Realty Ltd. - Hilo Office