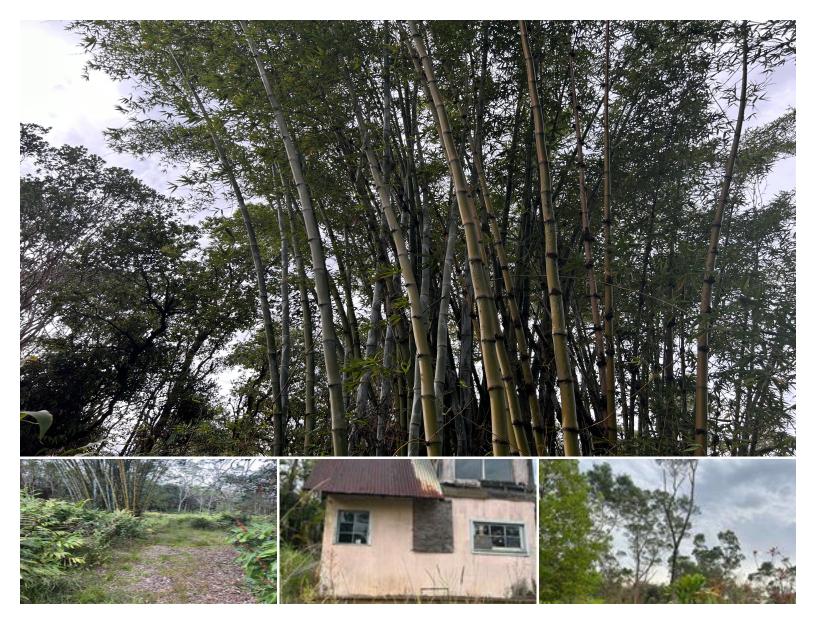

## **3610 KAIWIKI RD**

Land for Sale in Hilo, Big Island | MLS 717908

**640,332 \$345,000** sqft land listing price

NATURAL HAWAII AT ITS BEST AND ACTUALLY LOCATED IN HILO(NORTH HILO DISTRICT)! THE DRIVE TO TOWN, ON COUNTY OF HAWAII ROADS, FOR SHOPPING, SERVICES IS APPROXIMATLY 20-30 MINUTES! TROPICAL FOREST AND MAUKA(MOUNTAIN) PASTURELAND PROVIDE A UNIQUE AMBIANCE FOR APPRECIATING ALL THAT HAWAII BIG ISLAND HAS TO OFFER!