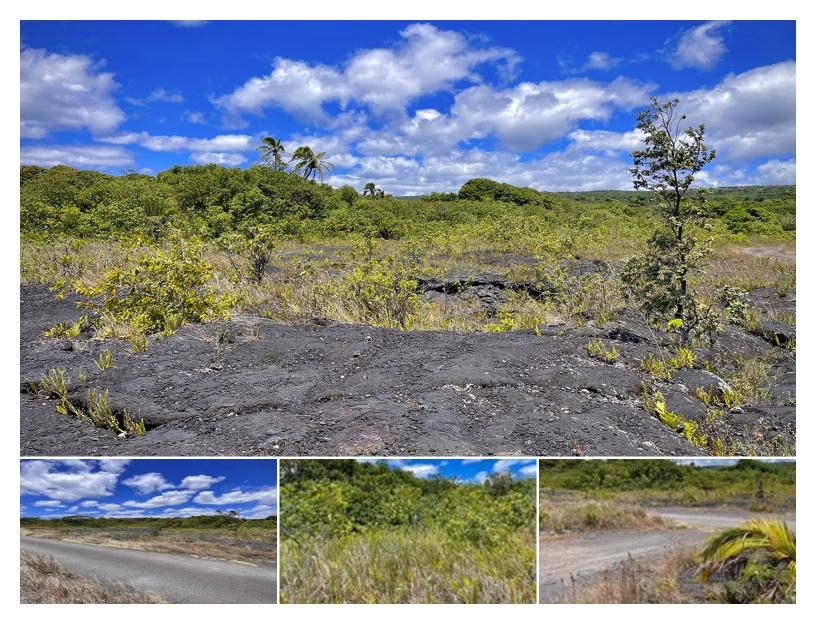

## **275,604** \$199,000 sqft land listing price

Off-grid but not far from the beaten path, experience the serenity and calm of Kalapana on this 6+ acre parcel. Native 'ohia lehua trees have re-established themselves in the cracks of decades-old lava flows of Kilauea volcano that skirt the street front of the lot. From this lava plane, there are ocean and horizon views from ground level. Old-growth coconut and mango trees thrive above the dense underbrush. No access to electricity, water or sewer connections. Bring your individual power supply - whether wind, solar, or gas generator; harness the rain